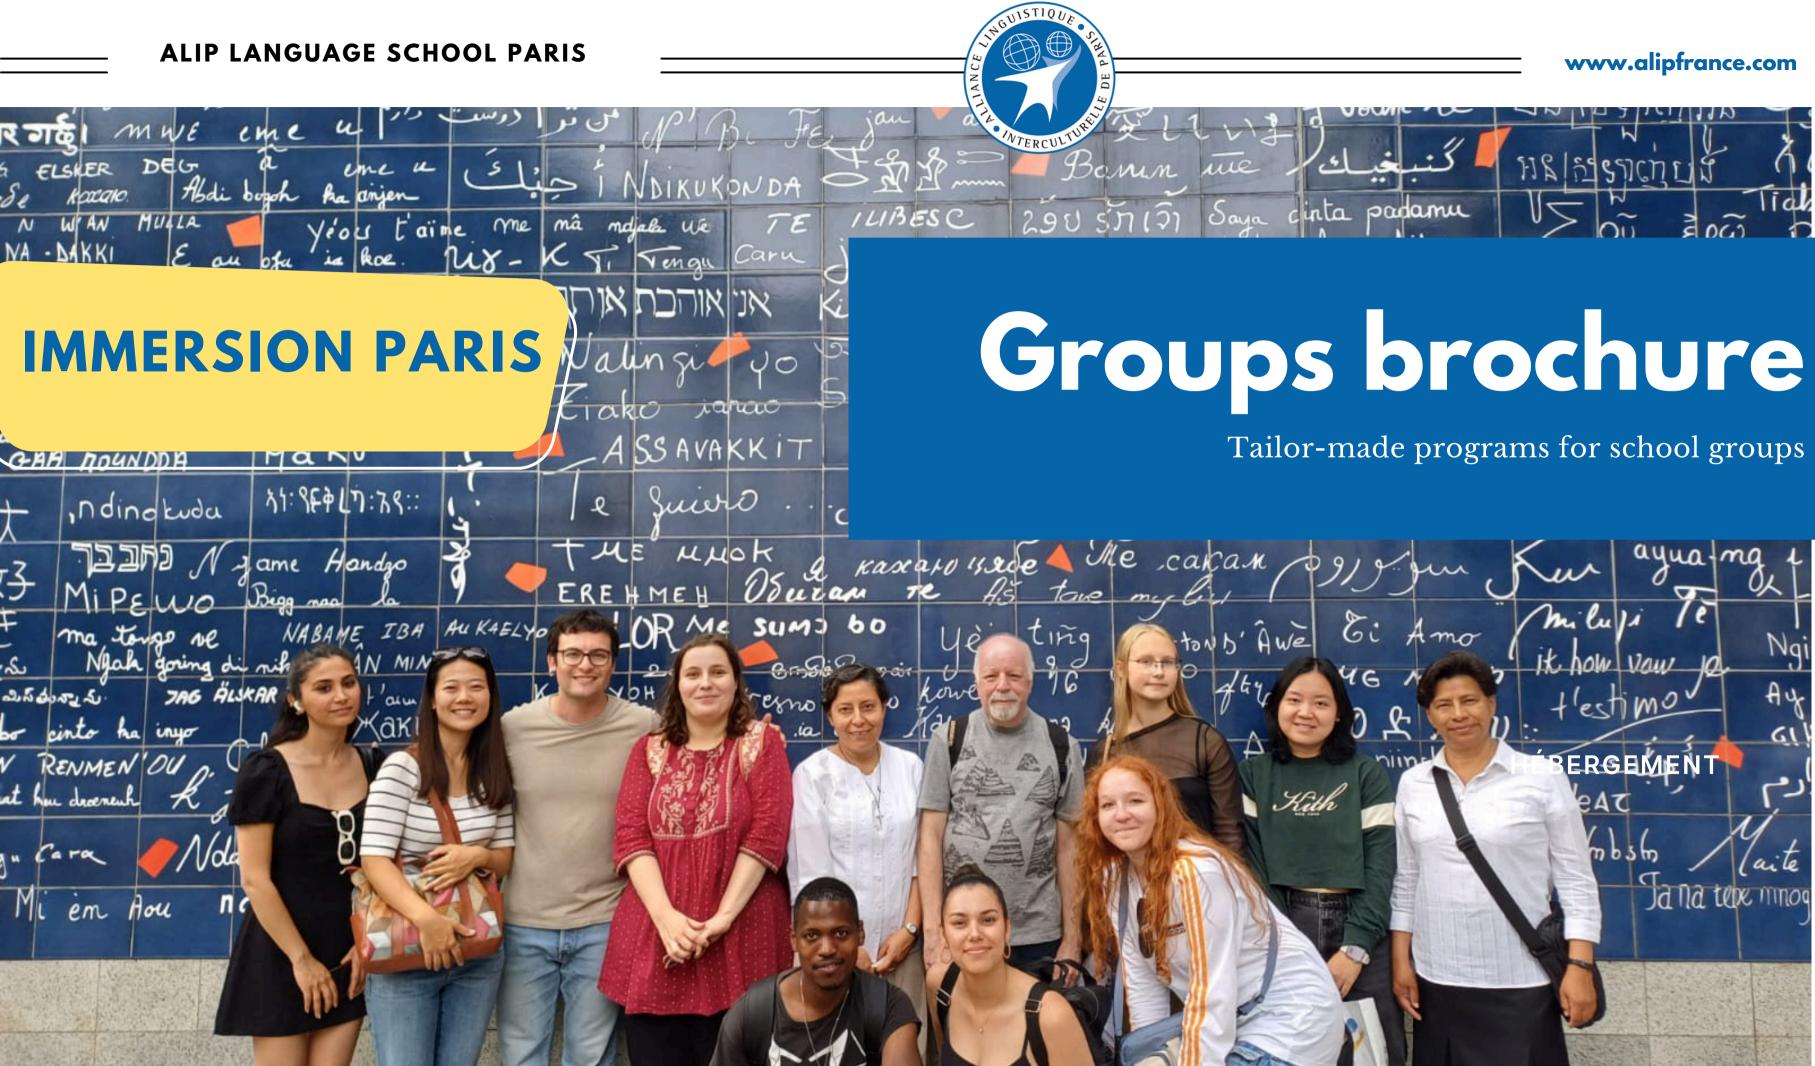

#### Coming to Paris ensures successful learning!

Paris is the ideal city to organize a school For you, it guarantees: trip:

- Easy transportation
- Diversity of cultural and artistic offerings,
- Accessibility of services,...

ALIP Language School Paris

- Practicing the French skills your students have acquired during their school year.
- Being immersed in an authentic French-speaking environment to benefit from opportunities to practice French with native speakers.
  - Discovering the daily life of the French by exploring Paris.
  - Developing linguistic skills by interacting with the locals.
  - Discovering the culture and heritage of the city and participating in cultural activities.
  - Strengthening the team spirit of your class.

ALIP, a school with the Quality Label FLE with the maximum score of 3 stars in all criteria, is renowned for the quality of its language teaching. The native teachers are qualified and experienced in teaching French as a foreign language.

You will therefore benefit from a well-structured program that will allow your students to progress quickly.

By choosing ALIP, you will be just a stone's throw from the Eiffel Tower, in the 15th arrondissement of Paris, a very well-served, safe, and dynamic neighborhood.